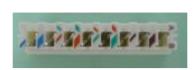

## Cat.6/Cat.5e Connection Plate Flush Mount Installing Instruction

1.

Stripper, Punch down tool.

2.

Pin 8 Brown

T568B T568A

Pin 1 White / Orange Pin 1 White / Green

Pin 2 Orange Pin 2 Green

Pin 3 White / Green Pin 3 White / Orange

Pin 4 Blue Pin 5 Blue

Pin 5 White / Blue Pin 5 White / Blue

Pin 6 Green Pin 6 Orange

Pin 7 White / Brown

Pin 8 Brown

3.

To strip the PVC Jacket in 30mm, and separate to 4 pair each.