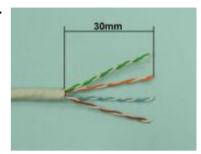

Pin 3 White / Green Pin 3 White / Orange

Pin 4 Blue Pin 5 Blue

Pin 5 White / Blue Pin 5 White / Blue

Pin 6 Green Pin 6 Orange

Pin 7 White / Brown

Pin 8 Brown

3.

To strip the PVC Jacket in 30mm, and separate to 4 pair each.

4

Flush mount wall plate contain housing, module & central small plate.

5.

Separate frame from base housing.

6.

Follow the direction on the color coding to position T568B or T568A wiring, separate a little space on proper position and insert the 4 pair wires into the slot, then keep the twist as near IDC as possible.