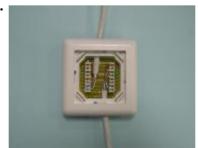

4

Flush mount wall plate contain housing, module & central small plate.

5.

Separate frame from base housing.

6.

Follow the direction on the color coding to position T568B or T568A wiring, separate a little space on proper position and insert the 4 pair wires into the slot, then keep the twist as near IDC as possible.

Use a punch down tool to complete the termination and cut off any access wire.

8.

Put frame on base housing again.

9.

Push down central cover.