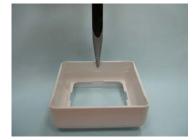

7.

Use a punch down tool to complete the termination and cut off any access wire.

8.

There are 6 cable entries on frame.

9.

Using tongs to tear off plastic for cable entry.

10

After tear off cable entry hole.