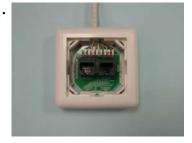

7.

Use a punch down tool to complete the termination and cut off any access wire.

8.

There are 6 cable entries on frame.

9.

Using tongs to tear off plastic for cable entry.

10

After tear off cable entry hole.