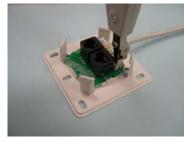

7.

Use a punch down tool to complete the termination and cut off any access wire.

8.

There are 6 cable entries on frame.

9.

Using tongs to tear off plastic for cable entry.

10

After tear off cable entry hole.