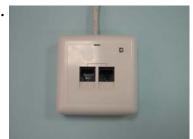

Pin 5 White / Blue Pin 5 White / Blue

Pin 6 Green Pin 7 White / Brown Pin 7 White / Brown Pin 8 Brown Pin 8 Brown

and separate to 4 pair each. Pin 6 Orange

3

4.



Surface mount wall box contain housing, module & central small plate.

5

Separate frame from base housing.

6.



30mm

To strip the PVC Jacket in 30mm,

Follow the direction on the color coding to position T568B or T568A wiring, separate a little space on proper position and insert the 4 pair wires into the slot, then keep the twist as near IDC as possible.

7.



Use a punch down tool to complete the termination and cut off any access wire.

8.

There are 6 cable entries on frame.

9.



Using tongs to tear off plastic for cable entry.

10



After tear off cable entry hole.

11.



Put frame on base housing again.

12.



Push down central cover.