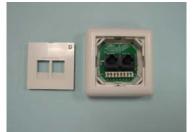

Pin 4 Blue Pin 4 Blue Pin 5 White / Blue Pin 5 White / Blue

Pin 6 Green Pin 7 White / Brown Pin 7 White / Brown Pin 8 Brown Pin 8 Brown

and separate to 4 pair each. Pin 6 Orange

3

4.

Surface mount wall box contain housing, module & central small plate.