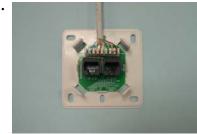

5

Separate frame from base housing.

6.

30mm

To strip the PVC Jacket in 30mm,

Follow the direction on the color coding to position T568B or T568A wiring, separate a little space on proper position and insert the 4 pair wires into the slot, then keep the twist as near IDC as possible.