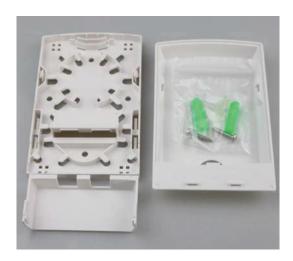

## Fiber Optic Termination Box (2 cores) 537021

## **Description:**

- ✓ With Protective doors, dust proof
- ✓ Suitable for many types of modules, used in cabling work area subsystem

Embedded type surface, easy for installation and removal

- ✓ Available for fiber optic SC simplex or LC duplex and can be used in both surface mounted installation and concealed panel installation
- ✓ All modules are solderless mode