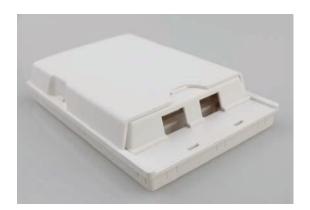

## Fiber Optic Termination Box (2 cores) 537021

## **Description:**

- ✓ With Protective doors, dust proof
- ✓ Suitable for many types of modules, used in cabling work area subsystem

Embedded type surface, easy for installation and removal

- ✓ Available for fiber optic SC simplex or LC duplex and can be used in both surface mounted installation and concealed panel installation
- ✓ All modules are solderless mode