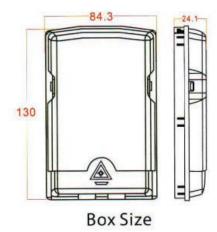

## Fiber Optic Termination Box (2 cores) 537021

## **Description:**

- ✓ With Protective doors, dust proof
- ✓ Suitable for many types of modules, used in cabling work area subsystem

Embedded type surface, easy for installation and removal

- ✓ Available for fiber optic SC simplex or LC duplex and can be used in both surface mounted installation and concealed panel installation
- ✓ All modules are solderless mode

## **Application:**

- ✓ Optical fiber communication system
- ✓ Fiber optic CATV.FTTH fiber to the home
- ✓ Optical fiber access network
- ✓ Testing instruments, fiber optical sensors
- ✓ Fiber optic patch panels, cabinet type or wall-mounted type fiber optic distribution units