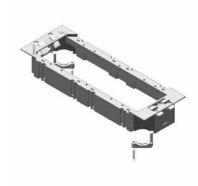

## Apparatus cup universal

Clippable system.

| Color           | Black RAL 9011 |  |  |  |  |
|-----------------|----------------|--|--|--|--|
| Standard finish | Polypropylene  |  |  |  |  |

|    |           | <b>\</b> | $\leftrightarrow$ | →  ← | ⇄  |          |    |       |       |
|----|-----------|----------|-------------------|------|----|----------|----|-------|-------|
| HD | Reference | mm       | mm                | mm   | mm | kg/piece | ♡  | Stock | Unit  |
| -  | TSBU      | -        |                   |      | -  | 0.090    | 12 | ✓     | piece |

To order per full packaging. Tested to EN 50085-2-2.

Can be clipped and fixed in the cover frame at different heights.

## Set containing:

- 2 screw-in cable restrainers

A bottom cover plate type ADPUB and cover plates ADPU, according to desired connections, can be added.

2 x 71mm module application is possible with 2 x APDU1.50.50. For use of 3 x 71mm module, please contact Vergokan.

Break away the extreme corners for mounting.