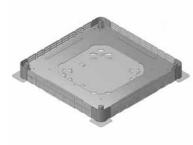

## For all widths and heights of floor trunkings. For square, rectangular and round cover set.

Standard finish Pre-galvanised →₩ HD Reference Stocl Unit (g/pied NEO 4.150 48 490 490 1 < piece -

Tested to EN 50085-2-2.

Side panels are equipped with break-away surfaces for Ø 16 mm for assembly with pipes. Provided with 4 alignment marks. Bottom plate is provided with earthing clamp.

Height is adjustable to suit the height of trunking, 28, 38 or 48 mm. Side panels are cut and folded to suit the width of the trunking. A form element, type VEVV or VERV, is required to install the floor box. Minimum height of the screed: 65mm