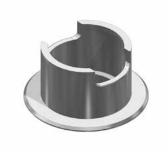

## Tube for water resistant cable exit

| For water resistant covers |           |  |
|----------------------------|-----------|--|
| Standard finish            | Aluminium |  |
|                            |           |  |

Tested to EN 50085-2-2.

Can be screwed into alu-ring of cover. The tube protects against ingress of water to a depth of 30mm.

The tube is covered with the aluminium screw-on cover of the cover.

This cover protects against ingress of water coming from all directions.

When not in use, the tube can be stored underneath the aluminium ring of the cover.