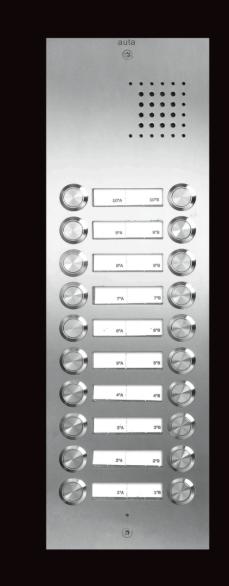

## Inox video door entry system

Five different sizes that allow any kind of configuration. They combine the following elements: Speaker, adjustable CCD camera in COLOR, single or double name holders, Keypad, lighting push-button and viewfinder. Plastic mounting boxes for all systems and models, allow fitting panels in parallel easily.

# Inox door entry system

Any kind of configuration, thanks to five different sizes, is allowed. They combine the following elements: Speaker, single or double name holders, Keypad, lighting push-button and viewfinder. Plastic mounting boxes for all systems and models, allow fitting panels in parallel easily.