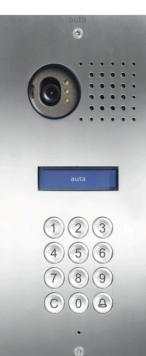

## Inox video door entry system

Five different sizes that allow any kind of configuration. They combine the following elements: Speaker, adjustable CCD camera in COLOR, single or double name holders, Keypad, lighting push-button and viewfinder. Plastic mounting boxes for all systems and models, allow fitting panels in parallel easily.

# Inox door entry system

Any kind of configuration, thanks to five different sizes, is allowed. They combine the following elements: Speaker, single or double name holders, Keypad, lighting push-button and viewfinder. Plastic mounting boxes for all systems and models, allow fitting panels in parallel easily.