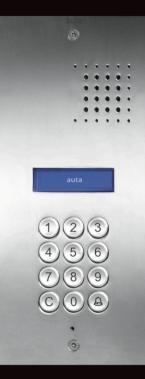

## Inox video door entry system

Five different sizes that allow any kind of configuration. They combine the following elements: Speaker, adjustable CCD camera in COLOR, single or double name holders, Keypad, lighting push-button and viewfinder. Plastic mounting boxes for all systems and models, allow fitting panels in parallel easily.

# Inox door entry system

Any kind of configuration, thanks to five different sizes, is allowed. They combine the following elements: Speaker, single or double name holders, Keypad, lighting push-button and viewfinder. Plastic mounting boxes for all systems and models, allow fitting panels in parallel easily.