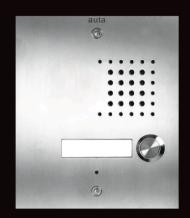

## Inox video door entry system

Five different sizes that allow any kind of configuration. They combine the following elements: Speaker, adjustable CCD camera in COLOR, single or double name holders, Keypad, lighting push-button and viewfinder. Plastic mounting boxes for all systems and models, allow fitting panels in parallel easily.

# Inox door entry system

Any kind of configuration, thanks to five different sizes, is allowed. They combine the following elements: Speaker, single or double name holders, Keypad, lighting push-button and viewfinder. Plastic mounting boxes for all systems and models, allow fitting panels in parallel easily.