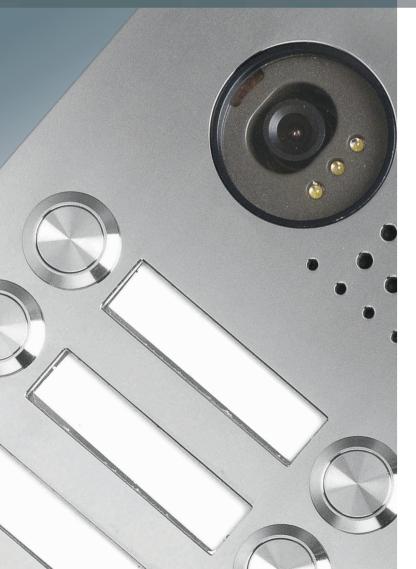

# STEEL TECH

New stainless steel panels, digital or analogue, made of 2,5 mm stainless steel with security screws and waterproof steel push-buttons with IP 65.

auta

## Inox video door entry system

Five different sizes that allow any kind of configuration. They combine the following elements: Speaker, adjustable CCD camera in COLOR, single or double name holders, Keypad, lighting push-button and viewfinder. Plastic mounting boxes for all systems and models, allow fitting panels in parallel easily.