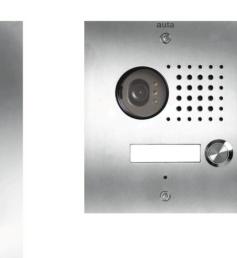

## Inox video door entry system

Five different sizes that allow any kind of configuration. They combine the following elements: Speaker, adjustable CCD camera in COLOR, single or double name holders, Keypad, lighting push-button and viewfinder. Plastic mounting boxes for all systems and models, allow fitting panels in parallel easily.

# Inox door entry system

Any kind of configuration, thanks to five different sizes, is allowed. They combine the following elements: Speaker, single or double name holders, Keypad, lighting push-button and viewfinder. Plastic mounting boxes for all systems and models, allow fitting panels in parallel easily.