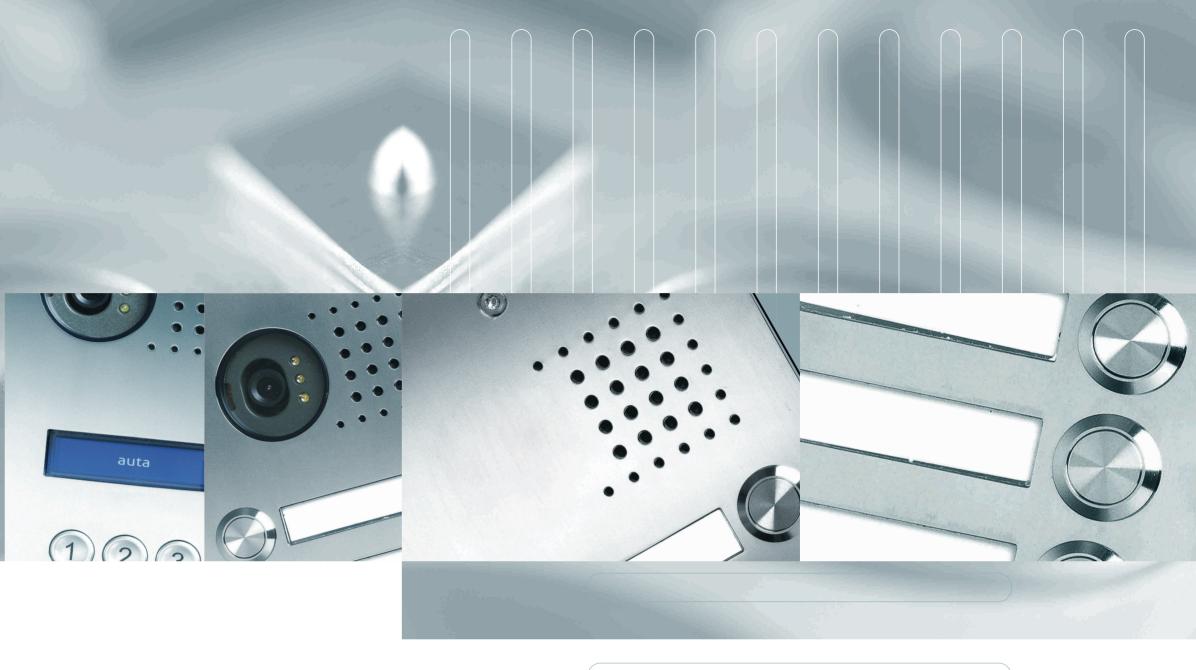

# STEEL TECH

New stainless steel panels, digital or analogue, made of 2,5 mm stainless steel with security screws and waterproof steel push-buttons with IP 65.

auta

## Inox video door entry system

Five different sizes that allow any kind of configuration. They combine the following elements: Speaker, adjustable CCD camera in COLOR, single or double name holders, Keypad, lighting push-button and viewfinder. Plastic mounting boxes for all systems and models, allow fitting panels in parallel easily.

# Inox door entry system

Any kind of configuration, thanks to five different sizes, is allowed. They combine the following elements: Speaker, single or double name holders, Keypad, lighting push-button and viewfinder. Plastic mounting boxes for all systems and models, allow fitting panels in parallel easily.