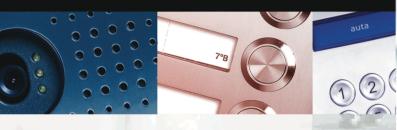

## Inox video door entry system

Five different sizes that allow any kind of configuration. They combine the following elements: Speaker, adjustable CCD camera in COLOR, single or double name holders, Keypad, lighting push-button and viewfinder. Plastic mounting boxes for all systems and models, allow fitting panels in parallel easily.

# Inox door entry system

Any kind of configuration, thanks to five different sizes, is allowed. They combine the following elements: Speaker, single or double name holders, Keypad, lighting push-button and viewfinder. Plastic mounting boxes for all systems and models, allow fitting panels in parallel easily.