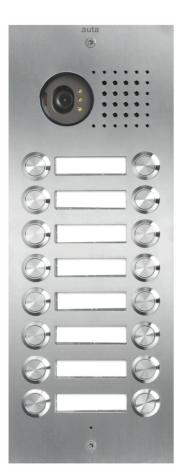

## Inox video door entry system

Five different sizes that allow any kind of configuration. They combine the following elements: Speaker, adjustable CCD camera in COLOR, single or double name holders, Keypad, lighting push-button and viewfinder. Plastic mounting boxes for all systems and models, allow fitting panels in parallel easily.

# Inox door entry system

Any kind of configuration, thanks to five different sizes, is allowed. They combine the following elements: Speaker, single or double name holders, Keypad, lighting push-button and viewfinder. Plastic mounting boxes for all systems and models, allow fitting panels in parallel easily.