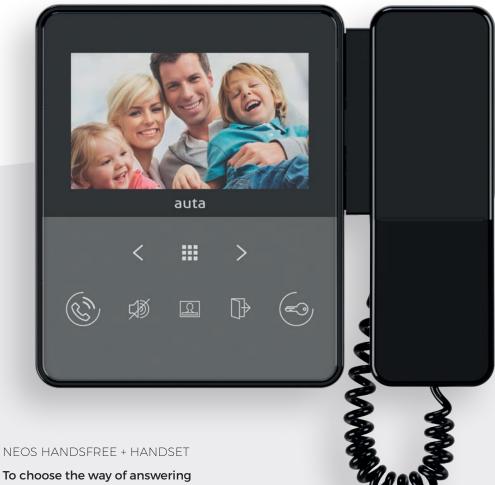

Door entry

## RANGE neos the beginning of a new era





Handset... To answer with privacy.

## .. or handsfree

To answer even busy hands.

Intuitive and easy navigation High quality sound LCD 4,3" panoramic screen 16:9 Sensitive push-buttons Induction loop amplification system (Teleloop)



 $\bigcirc \bullet$ 





PRODUCTOS AUTA 100% MADE IN SPAIN

Videophones

## neos

## the beginning of a new era

The NEOS range marks the beginning of a new era where people is the most important. An era where technology and design have the sole purpose: making everything easier for you.









| Installation  | Surface of flush with universal 60x60 box |                       |
|---------------|-------------------------------------------|-----------------------|
| Screen        | LCD 4,3" panoramic 16:9                   |                       |
|