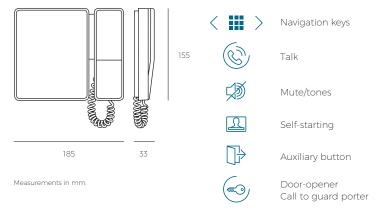

## .. or handsfree

To answer even busy hands.

Intuitive and easy navigation High quality sound LCD 4,3" panoramic screen 16:9 Sensitive push-buttons Induction loop amplification system (Teleloop)

 $\bigcirc \bullet$ 