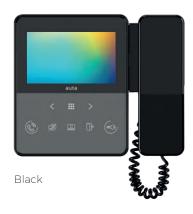

Door entry

## RANGE neos the beginning of a new era





Handset... To answer with privacy.

## .. or handsfree

To answer even busy hands.

Intuitive and easy navigation High quality sound LCD 4,3" panoramic screen 16:9 Sensitive push-buttons Induction loop amplification system (Teleloop)



 $\bigcirc \bullet$ 





PRODUCTOS AUTA 100% MADE IN SPAIN

Videophones

## neos

## the beginning of a new era

The NEOS range marks the beginning of a new era where people is the most important. An era where technology and design have the sole purpose: making everything easier for you.









| Installation  | Surface of flush with universal 60x60 box |                       |
|---------------|-------------------------------------------|-----------------------|
| Screen        | LCD 4,3" panoramic 16:9                   |                       |
| Buttons       | Sensitive                                 |                       |
| Compatibility | Coax or Coaxless<br>VisualTech            | 2 Wires<br>Analogical |

The NEOS range is completed by: