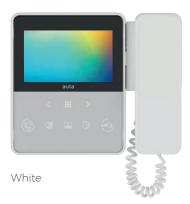

Door entry

## RANGE neos the beginning of a new era





Handset... To answer with privacy.

## .. or handsfree

To answer even busy hands.

Intuitive and easy navigation High quality sound LCD 4,3" panoramic screen 16:9 Sensitive push-buttons Induction loop amplification system (Teleloop)



 $\bigcirc \bullet$ 





PRODUCTOS AUTA 100% MADE IN SPAIN

Videophones

## neos

## the beginning of a new era

The NEOS range marks the beginning of a new era where people is the most important. An era where technology and design have the sole purpose: making everything easier for you.









| Installation  | Surface of flush with universal 60x60 box |                       |
|---------------|-------------------------------------------|-----------------------|
| Screen        | LCD 4,3" panoramic 16:9                   |                       |
| Buttons       | Sensitive                                 |                       |
| Compatibility | Coax or Coaxless<br>VisualTech            | 2 Wires<br>Analogical |

The NEOS range is completed by: