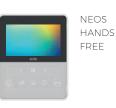

## .. or handsfree

To answer even busy hands.

Intuitive and easy navigation High quality sound LCD 4,3" panoramic screen 16:9 Sensitive push-buttons Induction loop amplification system (Teleloop)

 $\bigcirc \bullet$ 